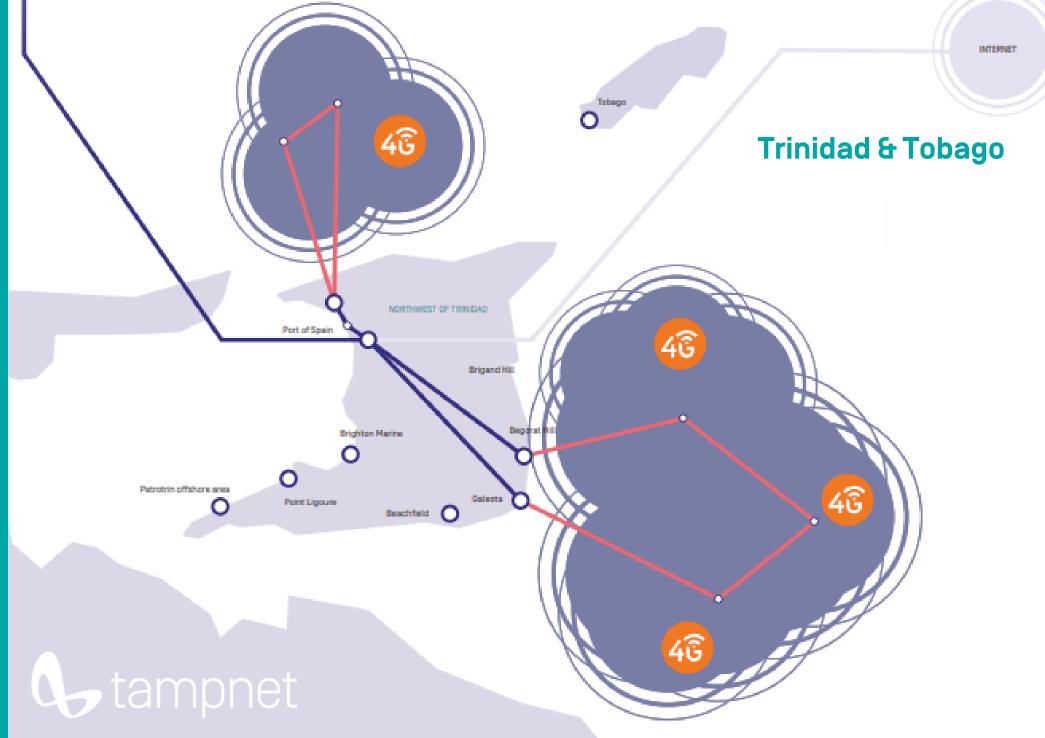

- Over 600.000 km<sup>2</sup> of 4G/5G coverage
- Over 5.000 km of subsea cable
- 200+ assets connected
- 150.000+ mobile users

## SECURE & RELIABLE OFFSHORE SOLUTIONS

Tampnet provides offshore installations with highspeed internet connection through subsea fibre optic broadband.

Our offshore 4G/5G and line-of-sight (LoS) networks provide reliable connectivity to surrounding installations and vessels - even in rough weather.

### Marine Coverage

Fast and reliable coverage in any weather with our offshore 4G/5G Network and LEO satellite connectivity for global coverage