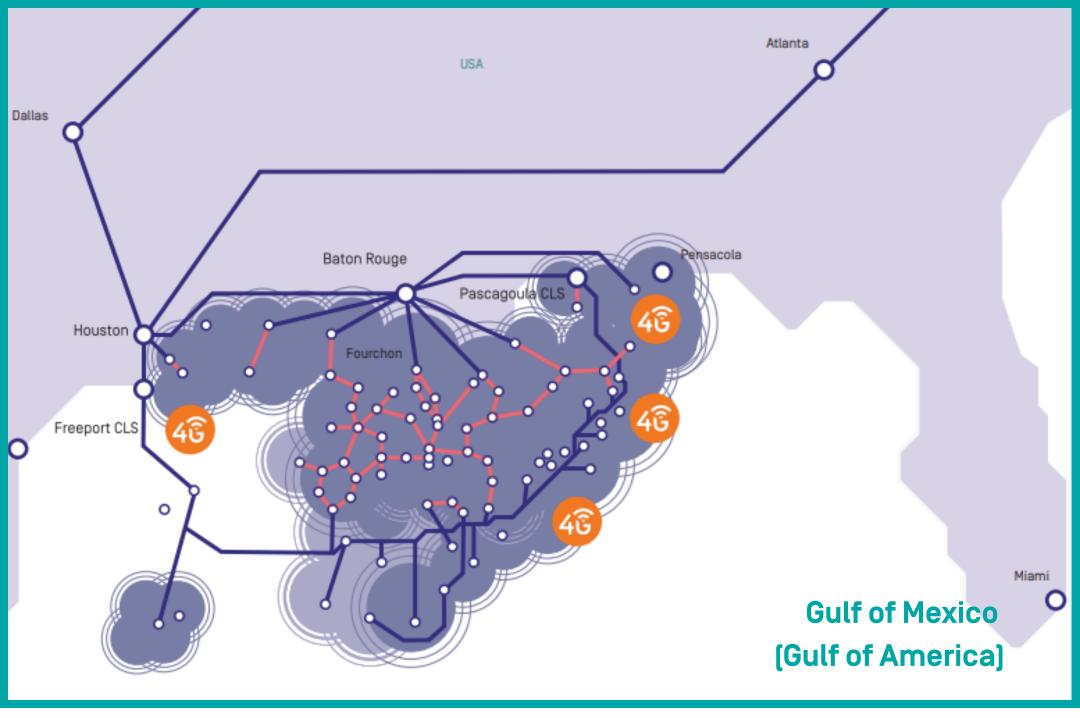

- Over 600.000 km<sup>2</sup> of 4G/5G coverage
- Over 5.000 km of subsea cable
- 200+ assets connected
- 150.000+ mobile users

### Marine Coverage

Fast and reliable coverage in any weather with our offshore 4G/5G Network and LEO satellite connectivity for global coverage