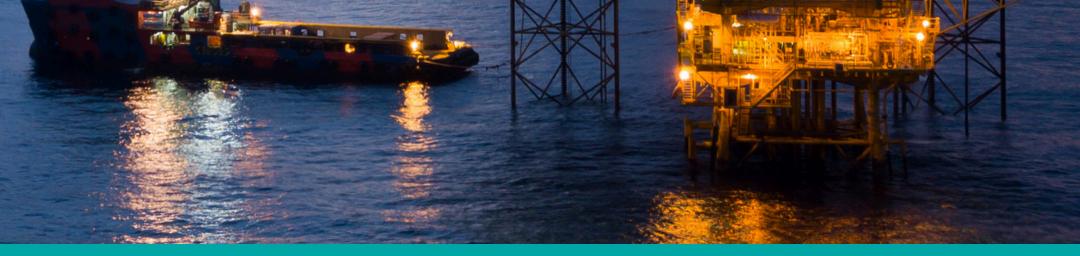

## SECURE & RELIABLE OFFSHORE SOLUTIONS

Tampnet provides offshore installations with highspeed internet connection through subsea fibre optic broadband.

Our offshore 4G/5G and line-of-sight (LoS) networks provide reliable connectivity to surrounding installations and vessels - even in rough weather.

Partnering with LEO satellite providers, Starlink and Oneweb, we provide dynamic and flexible connectivity solutions to keep you connected anywhere.