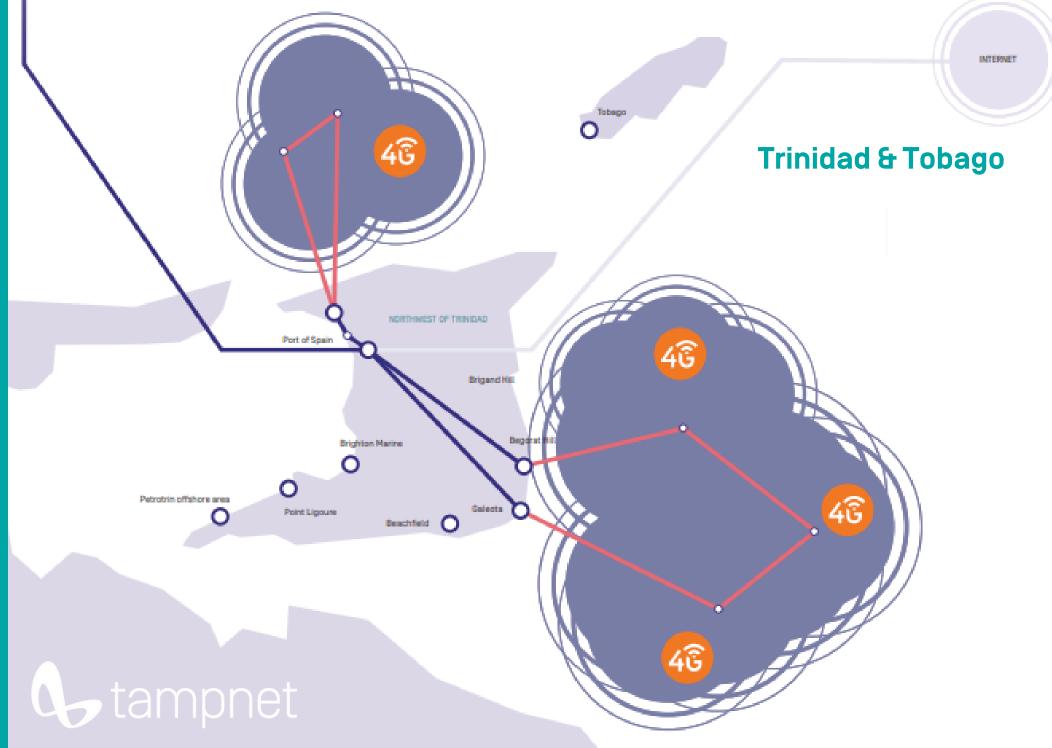

- Over 600.000 km<sup>2</sup> of 4G/5G coverage
- Over 5.000 km of subsea cable
- 200+ assets connected
- 150.000+ mobile users

## SECURE & RELIABLE OFFSHORE SOLUTIONS

Tampnet provides offshore installations with highspeed internet connection through subsea fibre optic broadband.

Our offshore 4G/5G and line-of-sight (LoS) networks provide reliable connectivity to surrounding installations and vessels - even in rough weather.

### Marine Coverage

Fast and reliable coverage in any weather with our offshore 4G/5G Network and LEO satellite connectivity for global coverage