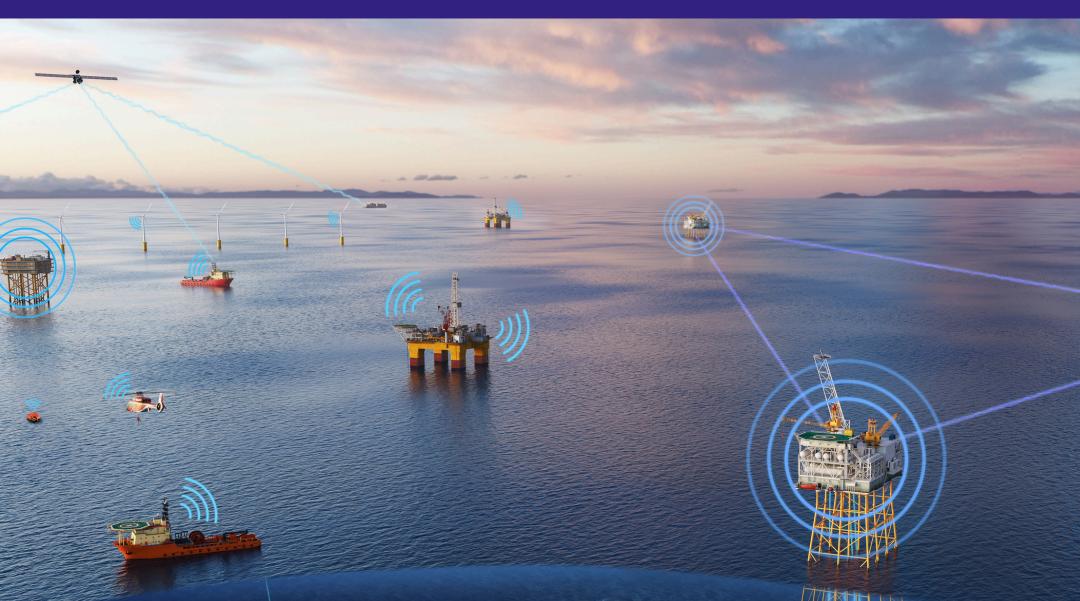

## SECURE & RELIABLE OFFSHORE SOLUTIONS

Tampnet provides offshore installations with highspeed internet connection through subsea fibre optic broadband.

Our offshore 4G/5G and line-of-sight (LoS) networks provide reliable connectivity to surrounding installations and vessels - even in rough weather.

Partnering with LEO satellite providers, Starlink and Oneweb, we provide dynamic and flexible connectivity solutions to keep you connected anywhere.

## THE CONNECTED RIG

Custom-built to meet individual site needs, this secure solution incorporated all the latest telecommunications core technologies to ensure data is managed according to latency requirements, criticality and analytics demands.

The solution is flexible and scalable, with the capacity to add thousands of devices and users, making it perfect for increasing availability of offshore sensors, tablets and IoT devices.