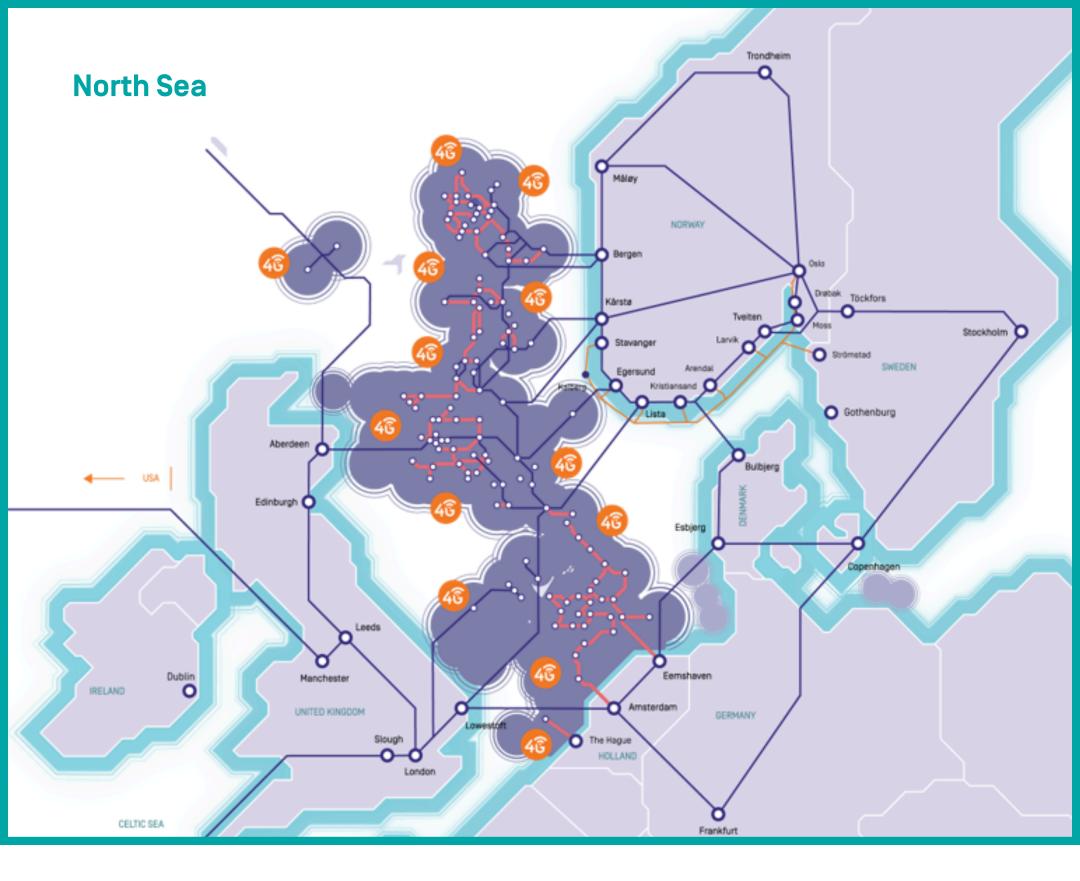

- Over 600.000 km<sup>2</sup> of 4G/5G coverage
- Over 5.000 km of subsea cable
- 200+ assets connected
- 150.000+ mobile users

## SECURE & RELIABLE OFFSHORE SOLUTIONS

Tampnet provides offshore installations with highspeed internet connection through subsea fibre optic broadband.

Our offshore 4G/5G and line-of-sight (LoS) networks provide reliable connectivity to surrounding installations and vessels - even in rough weather.

### Marine Coverage

Fast and reliable coverage in any weather with our offshore 4G/5G Network and LEO satellite connectivity for global coverage