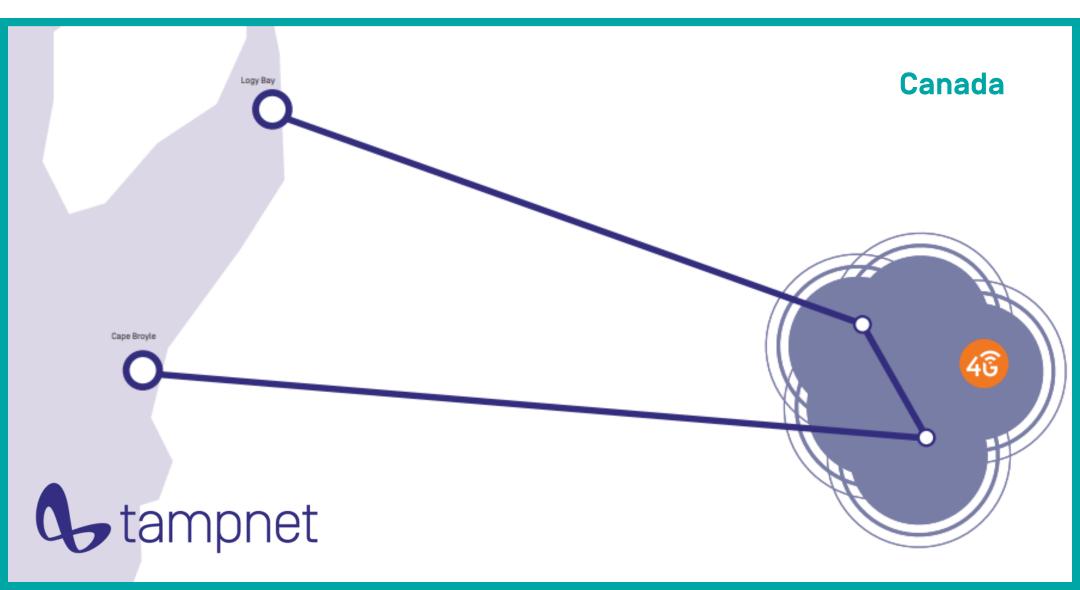

- Over 600.000 km<sup>2</sup> of 4G/5G coverage
- Over 5.000 km of subsea cable
- 200+ assets connected
- 150.000+ mobile users

## SECURE & RELIABLE OFFSHORE SOLUTIONS

Tampnet provides offshore installations with highspeed internet connection through subsea fibre optic broadband.

Our offshore 4G/5G and line-of-sight (LoS) networks provide reliable connectivity to surrounding installations and vessels - even in rough weather.

### Marine Coverage

Fast and reliable coverage in any weather with our offshore 4G/5G Network and LEO satellite connectivity for global coverage